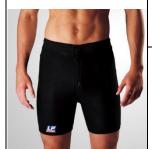

The LP Trimmer Shorts are designed for comfort, support and protection against groin, hamstring and thigh injuries.

The shorts provide a convenient way to trim the waist, hips and thighs while helping to prevent pulls and strains by keeping the groin muscles warm with natural body heat. They can easily be worn under clothing and the drawstring can be adjusted to fit most sizes.