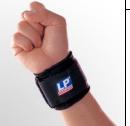

| 704              |     | S | М       | L       | XL |  |
|------------------|-----|---|---------|---------|----|--|
| Ankle<br>Support | Tan |   | Limited | d Stock |    |  |

This high-quality neoprene ankle support provides support and compression to weak ankle joints, while helping to reduce swelling and stiffness after injury.

The open toe and heel design allows for a full range of movement, and the stretchy fabric inside ensures comfort while wearing, making the support easy to put on or take off. It fits comfortably with any type of sports or street shoe.