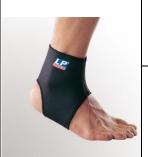

The LP Elasticated Thigh Support provides optimal protection for weak or injured thighs, and is an ideal elastic brace for support and compression.

Medically approved and made of quality surgical elastic, it is comfortable to wear and designed to conform with the contours of the thigh so it won't slip or ride up.

LP Thigh Support helps to minimise further injury while still permitting continued activity, and is suitable for all sports, athletic activities and everyday use.

LP Elastic Elbow Support provides firm support and helps relieve pain from weak, swollen or injured elbows. It helps conditions resulting from fatigue or overwork. The support provides protection against further injuries and is suitable for all sports, athletic activities and everyday use.