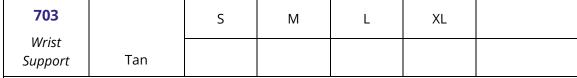

wearing and makes the support easy to put on or take off.

The LP Wrist Support helps to relieve pain through mild pressure of the injured wrist, and provides firm support around the weakened and strained area.

Its adjustable hook and loop strap ensures a comfortable fit and stabilisation during activities. The support also minimises the chances of further injuries.

The LP Wrist Support is made from the highest grade closed cell neoprene, covered with stretch nylon on both sides for comfort. Neoprene is the ultimate material for compression and heat retention, and this support retains body heat to warm the wrist and increase blood circulation.