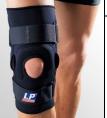

| 708             |       | XS | S | М | L | XL | XXL |  |
|-----------------|-------|----|---|---|---|----|-----|--|
| Knee<br>Support | Black |    |   |   |   |    |     |  |

The LP Open Patella Knee Support provides compression for weak or overloaded knees and includes an exclusive reinforced patella stabilizer that prevents excessive patella displacement and movement.

It provides compression for weak or overloaded knees, and the additional %" oval pad provides additional padded protection to the joint. The open patella design prevents excessive pressure on the patella.

The LP Open Patella Knee Support helps protect against further injuries and it is also useful for post-operative knee problems, strains, arthritis and protection against abrasions.

| 709     |       | XS | S | М | L | XL | XXL | ĺ |
|---------|-------|----|---|---|---|----|-----|---|
| Knee    | Tan   |    |   |   |   |    |     | ĺ |
| Support | Black |    |   |   |   |    |     | Ì |