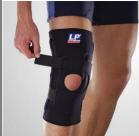

The LP Ankle Support with zipper is effective for minor athletic related injuries and weak or painful joint disorders. It helps the ankle to heal faster following injury and is recommended for tendonitis, muscle strains, ligament strains or bursitis.

The open toe and heel design allows full range of movement and the additional zipper allows for easy application. The support will help with the reduction of swelling and restoration of comfort following injury and the adjunctive treatment of minor achilles tendon injuries.

The LP Ankle Support with zipper is made from the highest grade closed cell neoprene, covered with stretch nylon on both sides for comfort. Neoprene is the ultimate material for compression and heat retention, and this support retains body heat to warm the ankle and increase blood circulation.