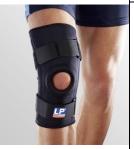

| 708             |       | XS | S | М | L | XL | XXL |  |
|-----------------|-------|----|---|---|---|----|-----|--|
| Knee<br>Support | Black |    |   |   |   |    |     |  |

The LP Open Patella Knee Support provides compression for weak or overloaded knees and includes an exclusive reinforced patella stabilizer that prevents excessive patella displacement and movement.

It provides compression for weak or overloaded knees, and the additional %" oval pad provides additional padded protection to the joint. The open patella design prevents excessive pressure on the patella.

The LP Open Patella Knee Support helps protect against further injuries and it is also useful for post-operative knee problems, strains, arthritis and protection against abrasions.

| 709     |       | XS | S | М | L | XL | XXL | ĺ |
|---------|-------|----|---|---|---|----|-----|---|
| Knee    | Tan   |    |   |   |   |    |     | ĺ |
| Support | Black |    |   |   |   |    |     | Ì |