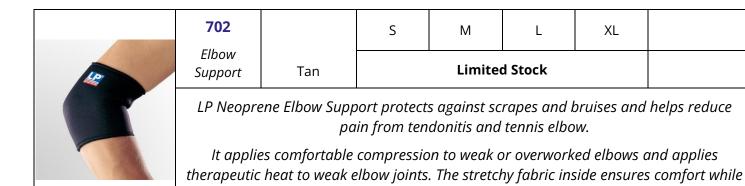

The LP Tennis Elbow Support is ideal for tennis elbow as it provides comfortable compression for weak or overstressed elbows.

The support ensures maximum heat retention and provides uniform pressure against the muscles and tendons. The adjustable hook and loop strap can apply additional compression when needed.

LP Tennis Elbow Support is made of the highest grade closed cell neoprene which is covered with stretch nylon on both sides for comfort. This makes it easy to slip on or off, and this support retains body heat to warm the muscles and increase blood circulation.

wearing and makes the support easy to put on or take off.

The LP Wrist Support helps to relieve pain through mild pressure of the injured wrist, and provides firm support around the weakened and strained area.