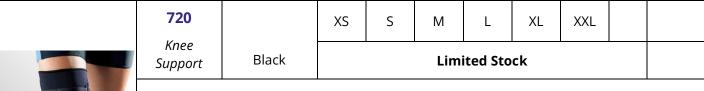

The LP Knee Stabilizer (with Vertical Buttress) includes two medial and lateral metal hinges for support as well as a vertical buttress that stabilizes the patella and provides additional protective padding. The pressure on the kneecap and the extra pad compress the quadriceps tendon to prevent tendinitis.

This stabilizer is recommended for post-operative ligament repairs, and a comfortable fit is ensured by the hook-and-loop sidewalls which provide stabilization during activities.

|         |           | XS | S | М | L | XL | XXL |  |
|---------|-----------|----|---|---|---|----|-----|--|
| 721     | Tan (L)   |    |   |   |   |    |     |  |
| Knee    | Black (L) |    |   |   |   |    |     |  |
| Support | Tan (R)   |    |   |   |   |    |     |  |
|         | Black (R) |    |   |   |   |    |     |  |