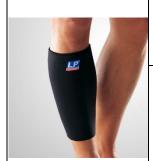

| 718             |       | S | М | L | XL | Ì |
|-----------------|-------|---|---|---|----|---|
| Calf<br>Support | Black |   |   |   |    |   |

The LP Shin and Calf Guard provides compression and support to the shin and calf. It is recommended for soft tissue injuries of the lower leg, including shin splints.

It is designed to fit snugly above the ankle, providing warmth and support to the lower shin and achilles area. The stretchy fabric inside ensures comfort while wearing and makes the sleeve easy to put on or take off.