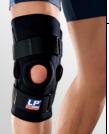

| 710     |       | XS | S | М | L | XL | XXL | XXXL |   |
|---------|-------|----|---|---|---|----|-----|------|---|
| Knee    | Tan   |    |   |   |   |    |     |      | 1 |
| Support | Black |    |   |   |   |    |     |      |   |

The LP Hinged Knee Stabilizer features metal hinges that provide support and stability to the medial and lateral ligaments.

Dual hook-and-loop straps allow adjustment for additional compression if needed and provide stabilization during activities. The additional circular neoprene pad around the patella provides padded protection and stabilization to prevent patella displacement.

This knee stabilizer is part of our extensive range of knee braces and is made from the highest quality closed cell neoprene, covered with stretch nylon on both sides for added comfort.

| 712               |       | S | M | L | XL |  |
|-------------------|-------|---|---|---|----|--|
| Trimmer<br>Shorts | Black |   |   |   |    |  |